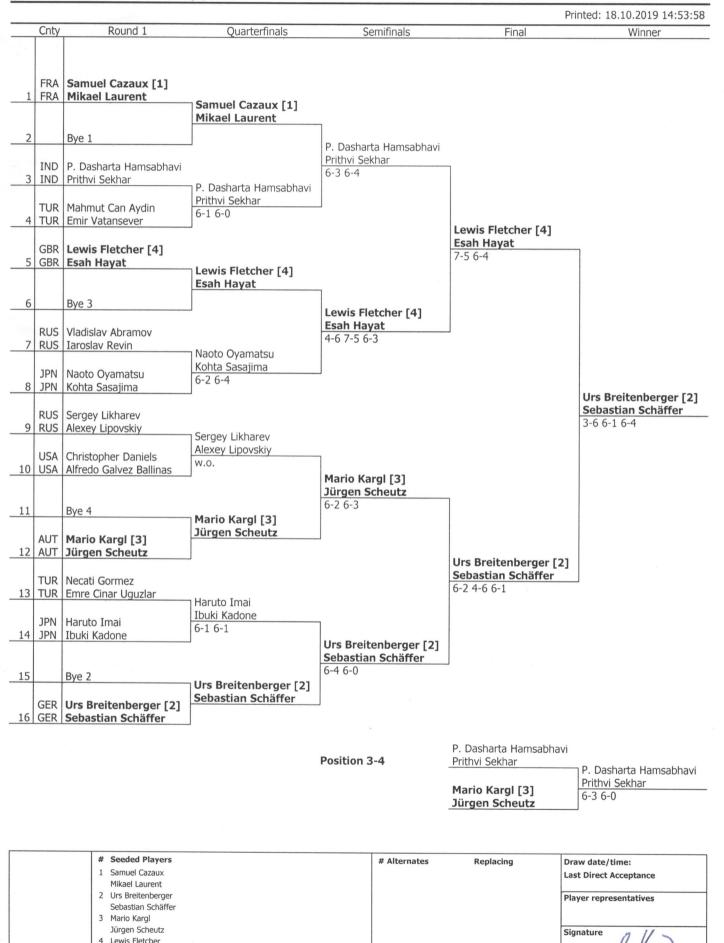

#### **Men Doubles**

| 1. | Urs BREITENBERGER /      |     |
|----|--------------------------|-----|
|    | Sebastian SCHAEFFER      | GER |
| 2. | Lewis FLETCHER /         |     |
|    | Esah HAYAT               | GBR |
| 3. | Prasanth D. HAMSABHAVI / |     |
|    | Prithvi SEKHAR           | IND |
| 4. | Mario KARGL /            |     |
|    | Juergen SCHEUTZ          | AUT |
| 5. | Haruto IMAI /            |     |
|    | Ibuki KADONE             | JPN |
| 6. | Naoto Oyamatsu /         |     |
|    | Kohta SASAJIMA           | JPN |
| 7. | Samuel CAZAUX /          |     |
|    | Mikael LAURENT           | FRA |
| 8. | Sergey LIKHAREV /        |     |
|    | Alexey LIPOVSKIY         | RUS |
|    |                          |     |