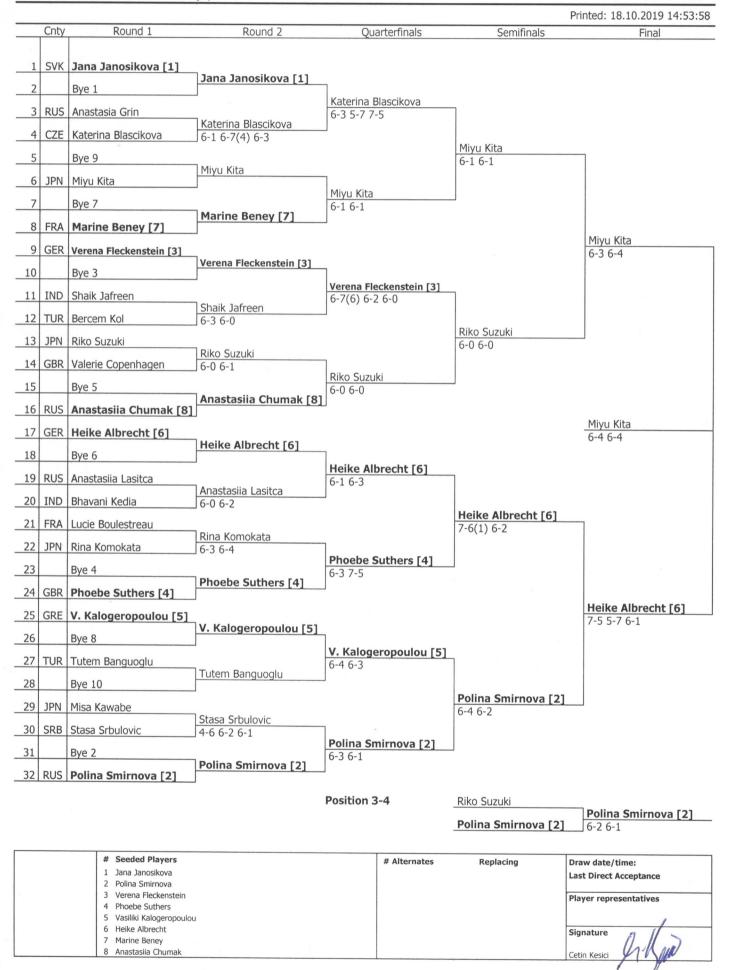

#### **Women Singles**

| 1. | Miyu KITA              | JPN        |
|----|------------------------|------------|
| 2. | Heike ALBRECHT         | <b>GER</b> |
| 3. | Polina SMIRNOVA        | RUS        |
| 4. | Riko SUZUKI            | JPN        |
| 5. | Katerina BLASIKOVA     | CZE        |
| 6. | Phoebe SUTHERS         | GBR        |
| 7. | Vasiliki KALOGEROPOLOU | GRE        |
| 8. | Verena FLECKENSTEIN    | GER        |

**WOMEN SINGLES** 

Date 12 - 19 Okt 2019 City, Country Antalya, TUR Website

**WOMEN SINGLES - CONSOLATION** 

8 Anastasiia Chumak

Date 12 - 19 Okt 2019 City, Country Antalya, TUR

Website

Printed: 18.10.2019 14:55:32 Round 1 Quarterfinals Semifinals Final Winner Bye Loser 1-2 Anastasia Grin Anastasia Grin Loser 3-4 Anastasia Grin Bye Loser 5-6 Bye Bye Loser 7-8 Anastasia Grin 4-0 4-2 Bye Loser 9-10 Bercem Kol Bercem Kol Loser 11-12 Bercem Kol 4-2 2-4 10-5 Valerie Copenhagen Loser 13-14 Valerie Copenhagen Bye Loser 15-16 Lucie Boulestreau 4-1 4-2 Bye Loser 17-18 Bhavani Kedia Bhavani Kedia Loser 19-20 Lucie Boulestreau 4-2 4-0 Lucie Boulestreau Loser 21-22 Lucie Boulestreau Bye Loser 23-24 Lucie Boulestreau 4-2 Ret. Bye Loser 25-26 Bye Bye Loser 27-28 Misa Kawabe Misa Kawabe Loser 29-30 Misa Kawabe Bye Loser 31-32 # Seeded Players # Alternates Replacing Draw date/time: 1 Jana Janosikova **Last Direct Acceptance** Polina Smirnova 3 Verena Fleckenstein Player representatives 4 Phoebe Suthers 5 Vasiliki Kalogeropoulou 6 Heike Albrecht Signature 7 Marine Beney