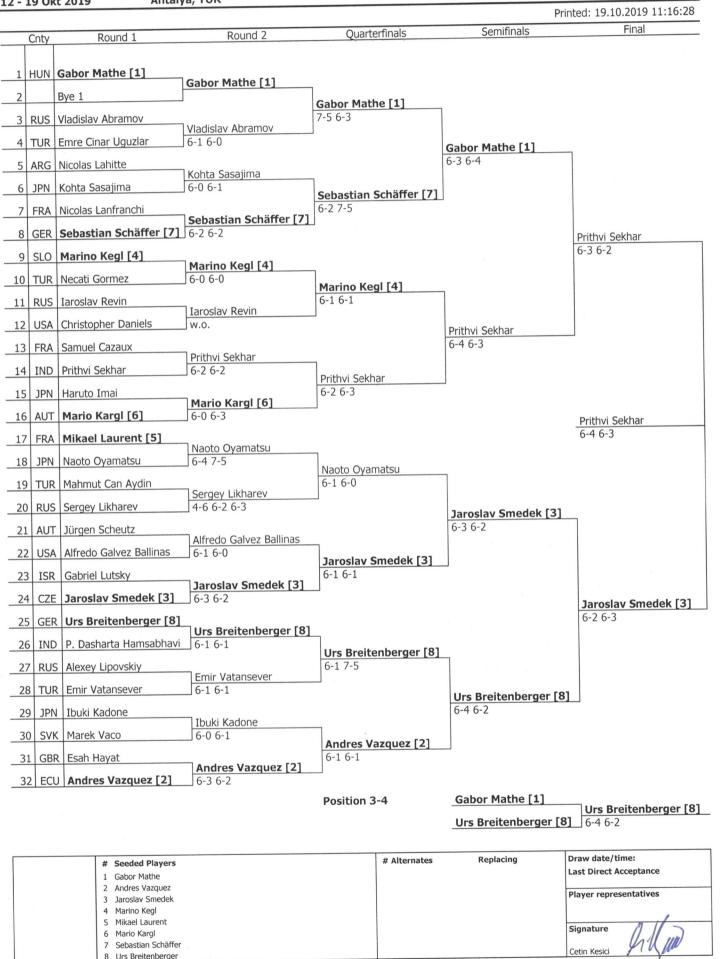

#### **Men Singles**

| 1. | Prithvi SEKHAR           | IND |
|----|--------------------------|-----|
| 2. | Jaroslav SMEDEK          | CZE |
| 3. | <b>Urs BREITENBERGER</b> | GER |
| 4. | Gabor MATHE              | HUN |
| 5. | Marino KEGL              | SLO |
| 6. | Naoto OYAMATSU           | JPN |
| 7. | Andres VASZQUEZ          | ECU |
| 8. | Sebastian SCHAEFFER      | GER |

V. Fra

**Tobias Burz ICSD Technical Director Tennis** 

MFN SINGLES

Date 12 - 19 Okt 2019 City, Country Antalya, TUR Website

MEN SINGLES - CONSOLATION

Date 12 - 19 Okt 2019

City, Country Antalya, TUR

Website

Printed: 19.10.2019 11:17:03 Winner Quarterfinals Semifinals Final Round 1 Bye Loser 1-2 Emre Cinar Uguzlar Emre Cinar Uguzlar Loser 3-4 Nicolas Lanfranchi 4-0 4-0 Nicolas Lahitte Loser 5-6 Nicolas Lanfranchi 4-2 4-2 Nicolas Lanfranchi Loser 7-8 Haruto Imai 4-2 4-2 Necati Gormez Loser 9-10 Necati Gormez Bye Loser 11-12 Haruto Imai 4-0 4-1 Samuel Cazaux Loser 13-14 Haruto Imai 4-0 4-1 Haruto Imai Loser 15-16 Esah Hayat 5-3 2-1 Ret. Mikael Laurent Loser 17-18 Mikael Laurent 4-2 4-0 Mahmut Can Aydin Loser 19-20 Gabriel Lutsky 4-2 4-2 Jürgen Scheutz Loser 21-22 Gabriel Lutsky 4-1 4-0 Gabriel Lutsky Loser 23-24 Esah Hayat 4-0 5-4(1) P. Dasharta Hamsabhavi Loser 25-26 P. Dasharta Hamsabhavi 4-1 Ret. Alexey Lipovskiy Loser 27-28 Esah Hayat 4-0 4-2 Marek Vaco Loser 29-30 Esah Hayat 4-0 4-1 Esah Hayat Loser 31-32

| # Seeded Players     | # Alternates | Replacing | Draw date/time:        |
|----------------------|--------------|-----------|------------------------|
| 1 Gabor Mathe        |              |           | Last Direct Acceptance |
| 2 Andres Vazquez     |              |           |                        |
| 3 Jaroslav Smedek    |              |           | Player representatives |
| 4 Marino Kegl        |              |           |                        |
| 5 Mikael Laurent     |              |           |                        |
| 6 Mario Kargl        |              |           | Signature              |
| 7 Sebastian Schäffer |              |           | Cotin Kosici           |
| 8 Urs Breitenberger  |              |           | Cetin Kesici           |